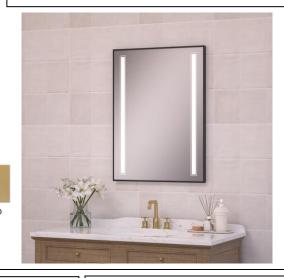

# NARROW FRAMED LED MEDICINE CABINET

MODEL#: OLY 2430-1D (1) N

# **OLYMPIA COLLECTION**

#### **FEATURES:**

- ONE 24X30" FULLY MIRRORED NARROW FRAMED LED DOOR.
- THREE ADJUSTABLE 3/8" THICK HIGH POLISHED GLASS SHELVES.
- SHELVING WITH LOCKDOWN MECHANISM (NO HOLES IN CABINET).
- 165-DEGREE PROPRIETARY SOFT CLOSE HEAVY DUTY HINGES.
- MUST SPECIFIY LEFT OR RIGHT DOOR HINGING; NON REVERSIBLE DUE TO WIRING.
- **BRIGHTNESS: 3300 LUMENS**
- HARDWIRE TO WALL SWITCH TO OPERATE.
- FULL GASKET BEHIND DOOR.
- **BACK WALL MIRROR FULLY** SEALED.